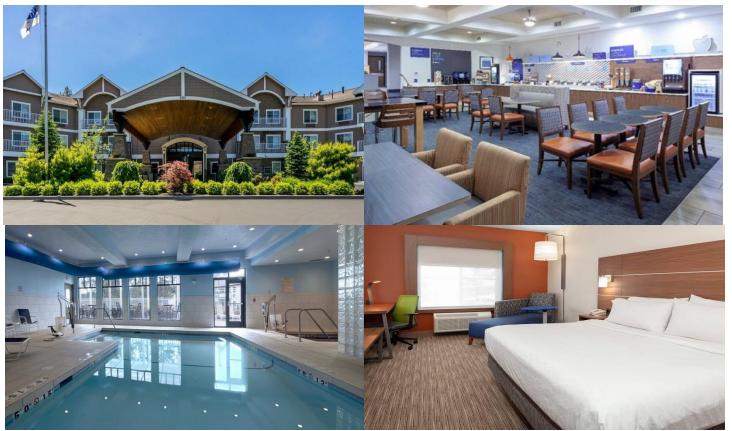

# Holiday Inn Express & Suites Coeur d'Alene

# HOST HOTEL RATES: \$129 Fall, Winter, Spring, and \$229

### Summer (some blackout dates may apply)

- FREE, hot Express Start™ breakfast bar featuring both hearty and healthy favorites like our smart, one-touch pancake machine, Smart Roast® coffee, cinnamon rolls, meat option and egg option, Greek yogurt, and fresh fruit
- FREE light meal served 4 nights a week, Monday through Thursday (5pm-7pm) with FREE beer and wine
- Cookies baked fresh nightly from 7pm-9pm
- 24-hour indoor pool and hot tub
- 24-hour fitness center
- 24-hour market with snacks and sundries available for purchase
- In-room microwave, refrigerator, and KEURIG® coffee maker for in-room convenience
- Free WIFI
- Outdoor Firepit and BBQ available for guest use
- Heated outdoor patio
- Call the front desk at 208-667-3100 to book your reservation!